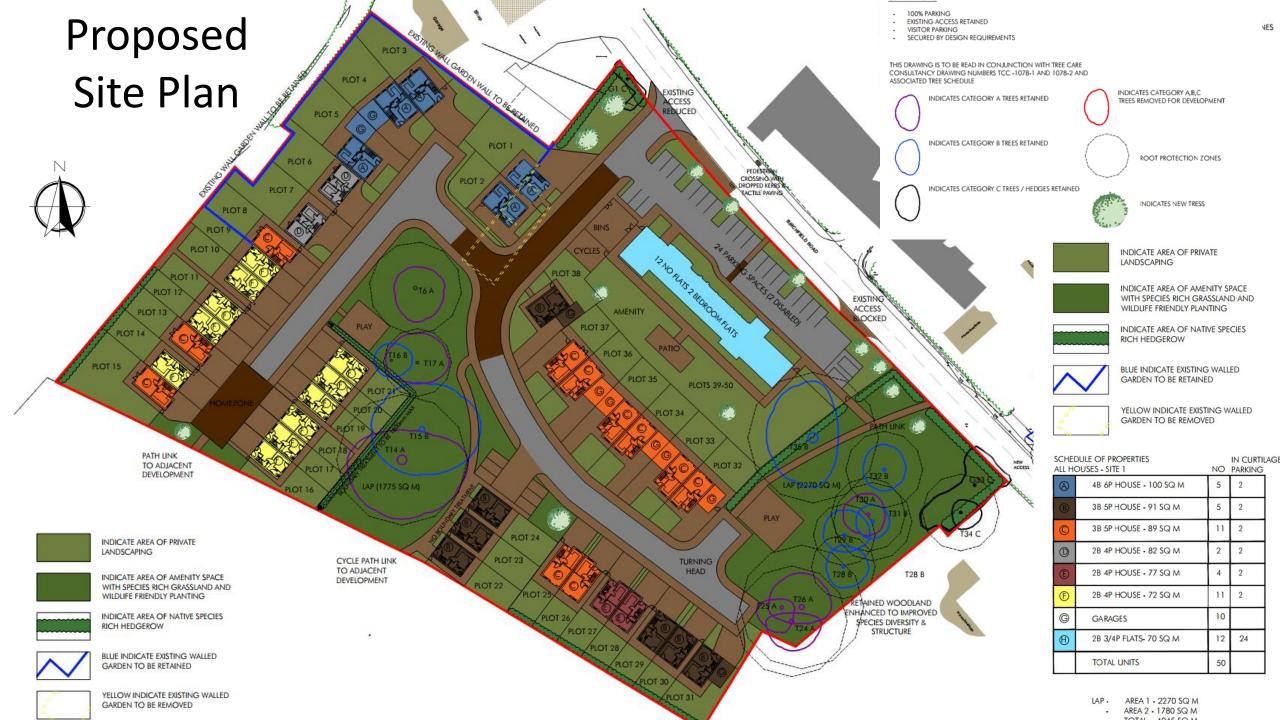

#### 19/00615/OUT

Application for outline planning permission with all matters reserved, apart from details in relation to access, layout and scale for the partial demolition of the building and former walled garden on site and the conversion of the remaining pub building into 12no. apartments alongside the erection of 38no. dwellings, childrens play areas, landscaping and circulation space (amended description).