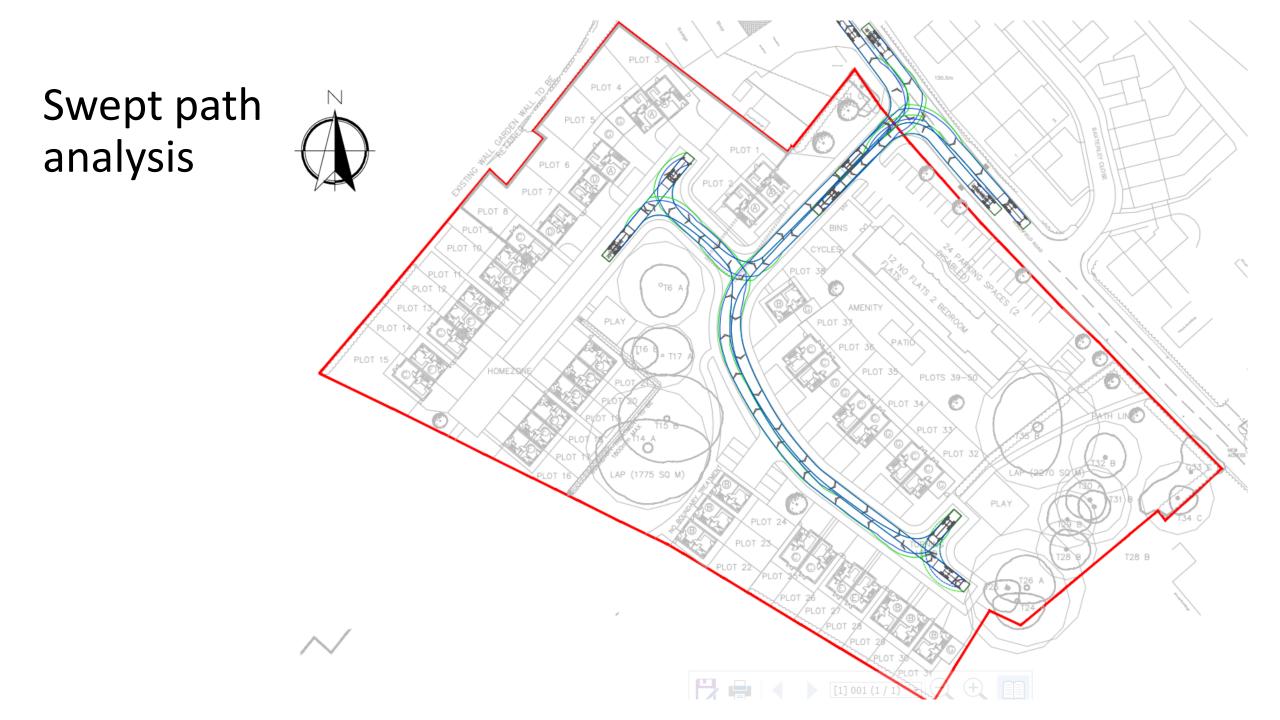

#### 19/00615/OUT

Application for outline planning permission with all matters reserved, apart from details in relation to access, layout and scale for the partial demolition of the building and former walled garden on site and the conversion of the remaining pub building into 12no. apartments alongside the erection of 38no. dwellings, childrens play areas, landscaping and circulation space (amended description).

Foxlydiate Hotel, Birchfield Road, Redditch, B97 6PX Recommendation: Outline Permission is GRANTED

## 

### **Aerial View**



#### RCBD1 Redditch Cross Boundary Development Map

Extract from Local Plan

N







Proposed floor plans for residential conversion of retained section of original building



PROPOSED GROUND FLOOR PLAN



PROPOSED FIRST FLOOR PLAN















# View looking south

HI

#### View looking west