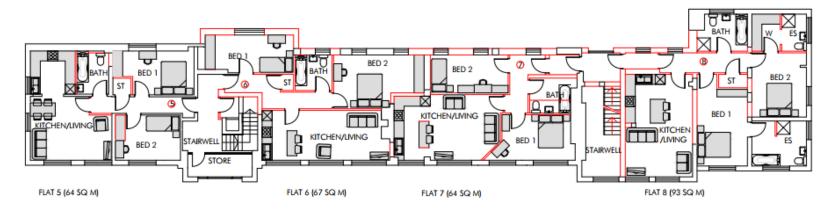

#### RCBD1 Redditch Cross Boundary Development Map

Extract from Local Plan

N

Proposed floor plans for residential conversion of retained section of original building

PROPOSED GROUND FLOOR PLAN

PROPOSED FIRST FLOOR PLAN