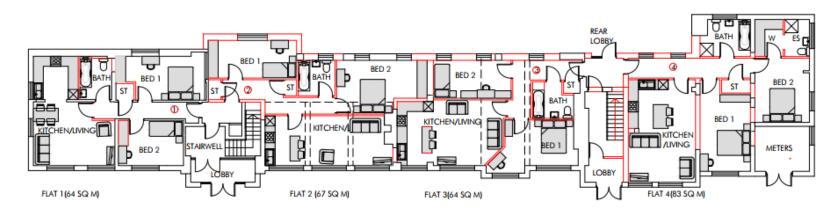

#### RCBD1 Redditch Cross Boundary Development Map

Extract from Local Plan

N

Proposed floor plans for residential conversion of retained section of original building

PROPOSED GROUND FLOOR PLAN

PROPOSED FIRST FLOOR PLAN