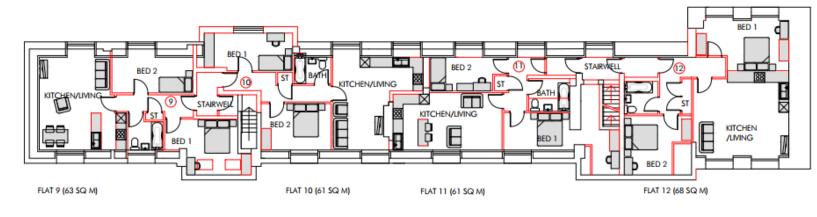

#### RCBD1 Redditch Cross Boundary Development Map

Extract from Local Plan

N

Proposed floor plans for residential conversion of retained section of original building

PROPOSED GROUND FLOOR PLAN

PROPOSED FIRST FLOOR PLAN