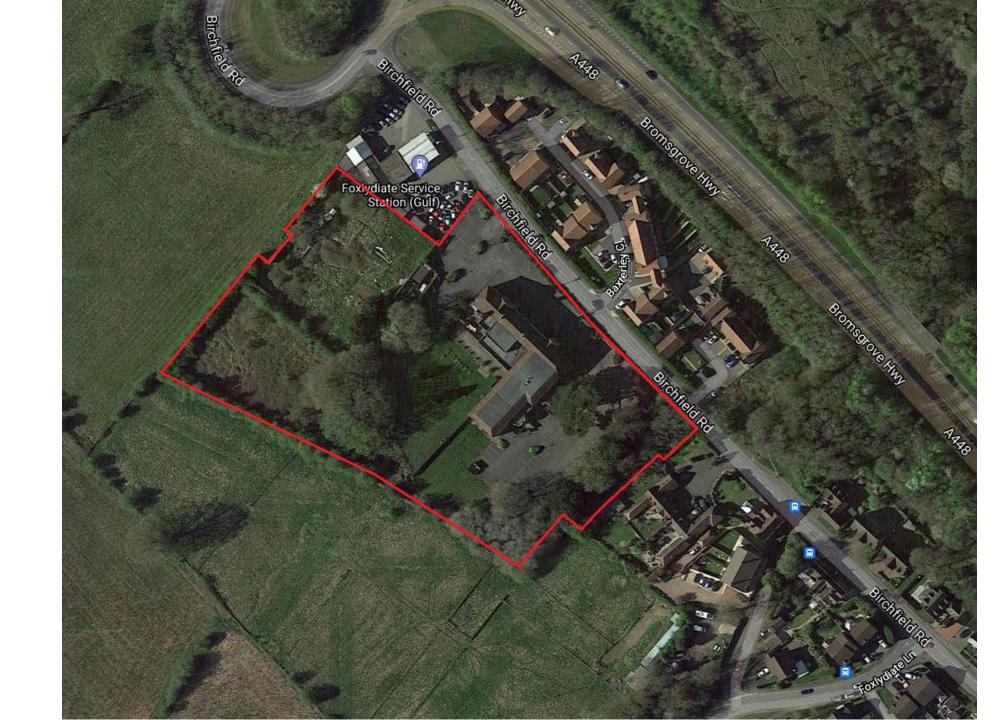

### **Aerial View**

Foxlydiate Hotel, Birchfield Road, Redditch, B97 6PX Recommendation: Outline Permission is GRANTED