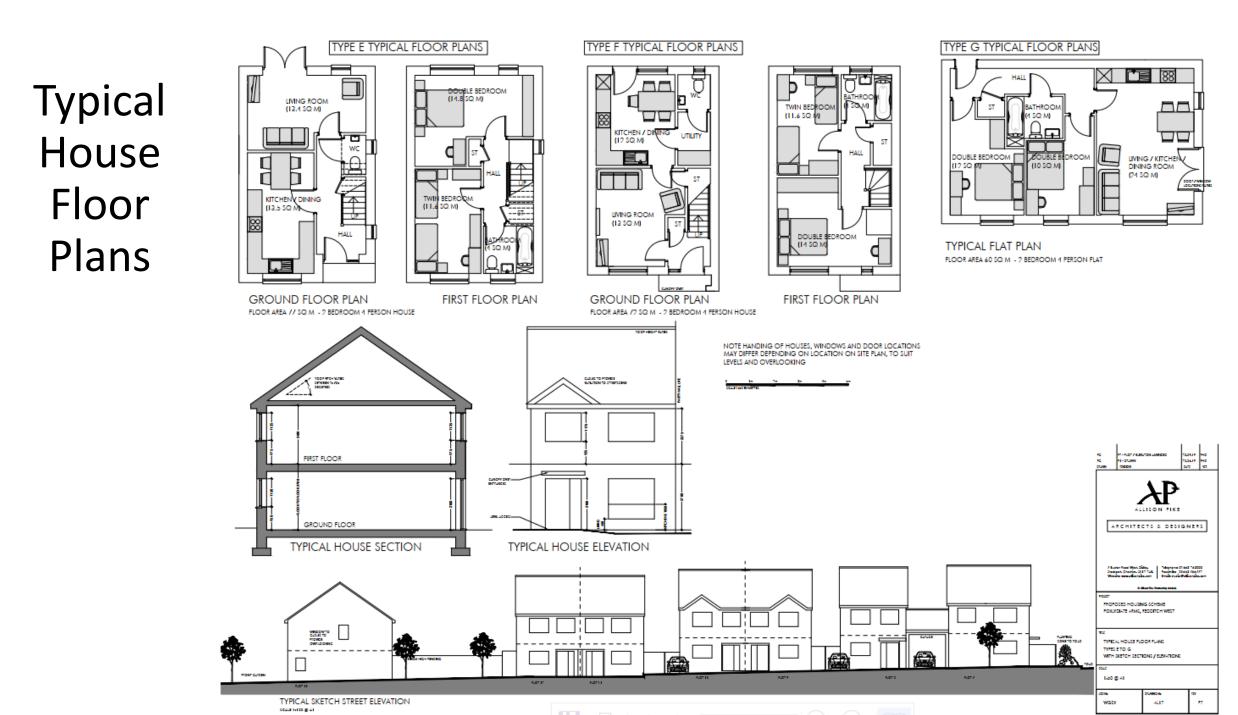

#### 19/00615/OUT

Application for outline planning permission with all matters reserved, apart from details in relation to access, layout and scale for the partial demolition of the building and former walled garden on site and the conversion of the remaining pub building into 12no. apartments alongside the erection of 38no. dwellings, childrens play areas, landscaping and circulation space (amended description).

Foxlydiate Hotel, Birchfield Road, Redditch, B97 6PX Recommendation: Outline Permission is GRANTED

## 

### **Aerial View**



#### RCBD1 Redditch Cross Boundary Development Map

Extract from Local Plan

N







Proposed floor plans for residential conversion of retained section of original building



PROPOSED GROUND FLOOR PLAN



PROPOSED FIRST FLOOR PLAN















# View looking south

HI

#### View looking west