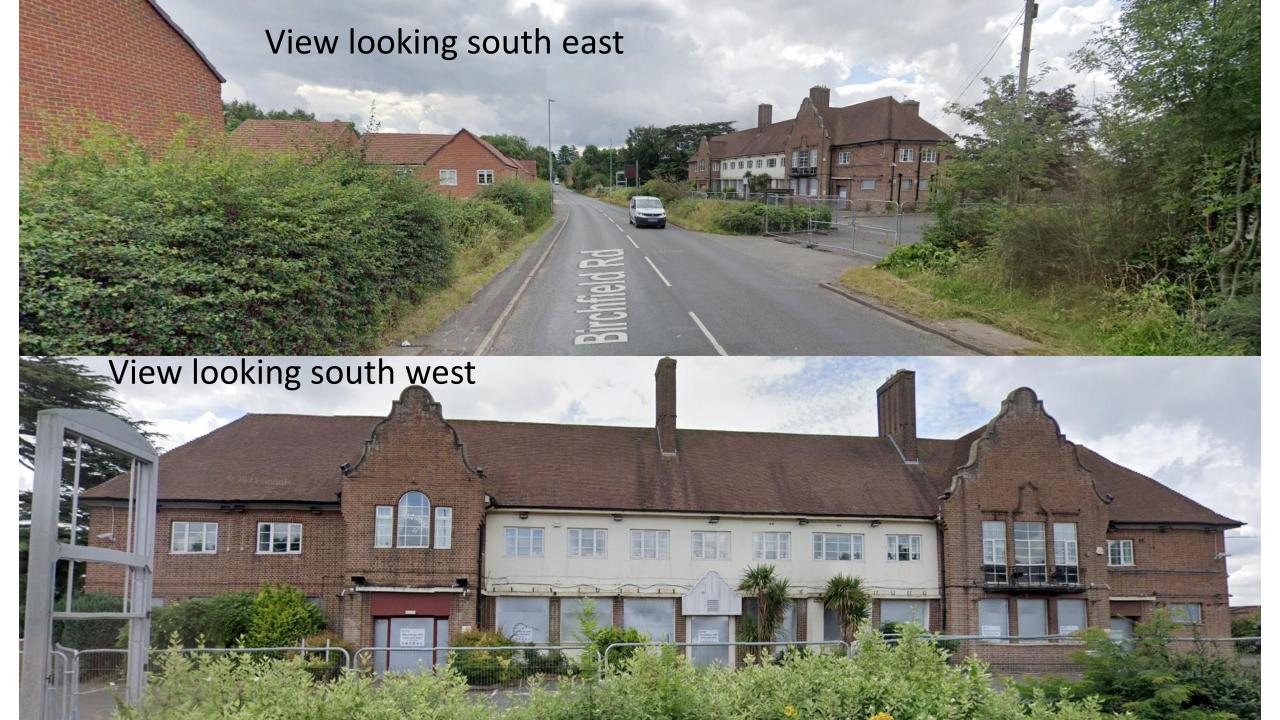

nning permission with all matters reserved, apart from details in relation to access, layout and scale for the partial demolition of the building and former walled garden on site and the conversion of the remaining pub building into 12no. apartments alongside the erection of 38no. dwellings, childrens play areas, landscaping and circulation space (amended description).

Foxlydiate Hotel, Birchfield Road, Redditch, B97 6PX Recommendation: Outline Permission is GRANTED

## 

### **Aerial View**



#### RCBD1 Redditch Cross Boundary Development Map

Extract from Local Plan

N







Proposed floor plans for residential conversion of retained section of original building



PROPOSED GROUND FLOOR PLAN



PROPOSED FIRST FLOOR PLAN















# View looking south

HI

#### View looking west